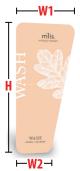

#### OP-W1

Starting at \$518 each

| Height  | 95" |
|---------|-----|
| Width 1 | 49" |
| Width 2 | 28" |

\*Not free standing. Must attach to a wall.