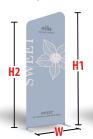

### **ARCHED**

OP-A5

Starting at \$376

| Height 1 | 95.75" |
|----------|--------|
| Height 2 | 89.75" |
| Width    | 39.5"  |

OP-C5

Starting at \$678

| Height 1 | 95.75" |
|----------|--------|
| Height 2 | 89.75" |
| Width    | 78.75" |

## SLOPED

OP-A4

Starting at \$419 each

| Height 1 | 95.75" |
|----------|--------|
| Height 2 | 89.75" |
| Width    | 39.5"  |