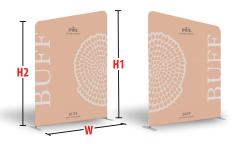

### Wy roomess

OP-C1 Starting at \$618

| Height | 89.75" |
|--------|--------|
| Width  | 78.75" |