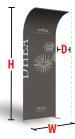

### OP-A6

Starting at \$485

| Height | 89.75" |
|--------|--------|
| Width  | 39.5"  |
| Depth  | 19"    |